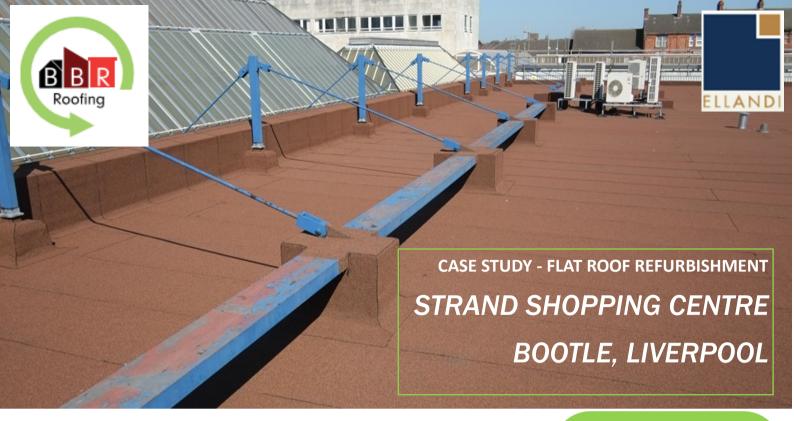

Built in the 1960's, Bootle New Strand Shopping Centre has been a major landmark in the community of Bootle, to the North of Liverpool City, ever since.

The majority of the shopping centre is under a flat roof, with glazed atriums providing natural light in between. Upon taking ownership, new owners Ellani, embarked a programme of reroofing and BBR Roofing, through consultants Workman, were appointed to carry out the refurbishment.

Requiring a huge logistical exercise, the existing roof covering comprising of stone chippings, mastic asphalt, cork and insulated screed was removed entirely and replaced with a high performance bituminous membrane system from Bauder. Tapered insulation was incorporated to provide the required thermal and drainage performance.