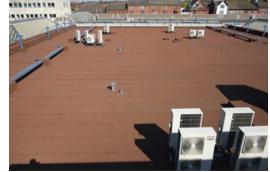

Requiring a huge logistical exercise, the existing roof covering comprising of stone chippings, mastic asphalt, cork and insulated screed was removed entirely and replaced with a high performance bituminous membrane system from Bauder. Tapered insulation was incorporated to provide the required thermal and drainage performance.

## Flat roofs:

- Bauder Total Bituminous
- **♦** Tapered thermal insulation
- **Solution** Bauder liquid applied waterproofing to detail work

**CLIENT:** 

Ellandi LLP

**CONSULTANT:** 

Workman, Manchester

SIZE: 2500m2