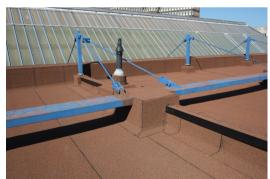

Requiring a huge logistical exercise, the existing roof covering comprising of stone chippings, mastic asphalt, cork and insulated screed was removed entirely and replaced with a high performance bituminous membrane system from Bauder. Tapered insulation was incorporated to provide the required thermal and drainage performance.

## Flat roofs:

- Bauder Total Bituminous
- **♦** Tapered thermal insulation
- **Solution** Bauder liquid applied waterproofing to detail work

**CLIENT:** 

Ellandi LLP

**CONSULTANT:** 

Workman, Manchester

SIZE: 2500m2