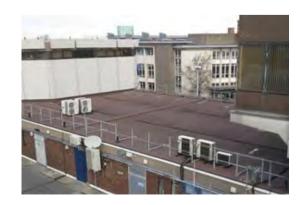

After preparation of perimeter parapets by stripping out the existing felt and boxing them out with new plywood, the overlay system of Profiles Vent XL was installed according to the Icopal specification. The Profiles vent system is partially bonded, which allows for vapour diffusion of any residual moisture within the existing roof covering.