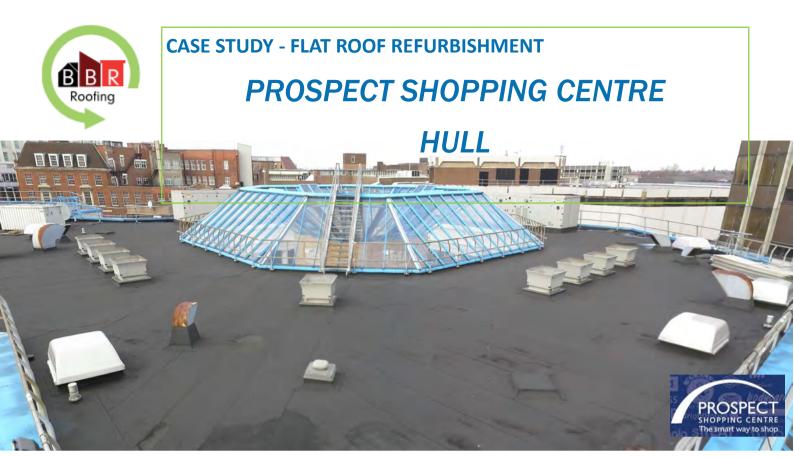

As part of the overall refurbishment of this busy city centre shopping facility, BBR Roofing were contracted to refurbish the flat roof areas.

The re-roofing specification called for Icopal's Profiles Vent XL bituminous felt system, with the installation being required to be carried out by an Intelligent Membrane Association accredited contractor.

All works were completed with negligible disruption to the shopping centre's occupants and visitors.